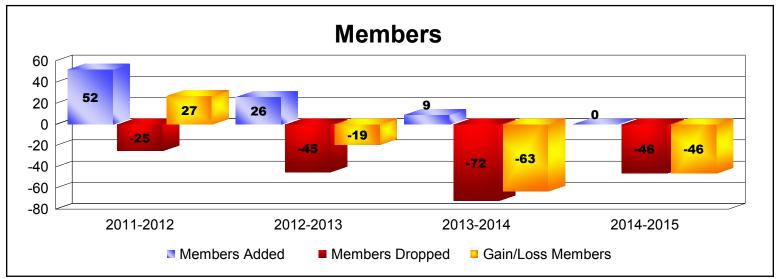

MBR0065 Page 1 of 2 9/15/2016 10:41:51AM

District 50 As of June 2016 Cumulative

| Year      | New<br>Clubs | Dropped<br>Clubs | Gain/<br>Loss<br>Clubs | New<br>Members | Charter<br>Members | Reinstate<br>Members | Transfer<br>Members | Total<br>Member<br>Added | Total<br>Members<br>Dropped | Gain/<br>Loss<br>Members |
|-----------|--------------|------------------|------------------------|----------------|--------------------|----------------------|---------------------|--------------------------|-----------------------------|--------------------------|
| 2011-2012 | 1            | 0                | 1                      | 32             | 20                 | 0                    | 0                   | 52                       | -25                         | 27                       |
| 2012-2013 | 0            | 0                | 0                      | 24             | 0                  | 2                    | 0                   | 26                       | -45                         | -19                      |
| 2013-2014 | 0            | -2               | -2                     | 8              | 1                  | 0                    | 0                   | 9                        | -72                         | -63                      |
| 2014-2015 | 0            | -4               | -4                     | 0              | 0                  | 0                    | 0                   | 0                        | -46                         | -46                      |
| Average   | 0            | -2               | -1                     | 16             | 5                  | 1                    | 0                   | 22                       | -47                         | -25                      |