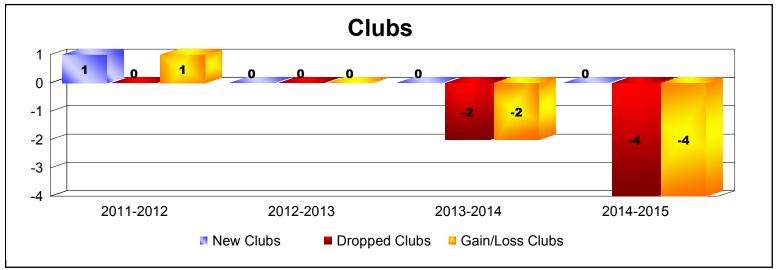

MBR0065 Page 1 of 2 9/15/2016 10:41:51AM

District 50 As of June 2016 Cumulative

| Year      | New<br>Clubs | Dropped<br>Clubs | Gain/<br>Loss<br>Clubs | New<br>Members | Charter<br>Members | Reinstate<br>Members | Transfer<br>Members | Total<br>Member<br>Added | Total<br>Members<br>Dropped | Gain/<br>Loss<br>Members |
|-----------|--------------|------------------|------------------------|----------------|--------------------|----------------------|---------------------|--------------------------|-----------------------------|--------------------------|
| 2011-2012 | 1            | 0                | 1                      | 32             | 20                 | 0                    | 0                   | 52                       | -25                         | 27                       |
| 2012-2013 | 0            | 0                | 0                      | 24             | 0                  | 2                    | 0                   | 26                       | -45                         | -19                      |
| 2013-2014 | 0            | -2               | -2                     | 8              | 1                  | 0                    | 0                   | 9                        | -72                         | -63                      |
| 2014-2015 | 0            | -4               | -4                     | 0              | 0                  | 0                    | 0                   | 0                        | -46                         | -46                      |
| Average   | 0            | -2               | -1                     | 16             | 5                  | 1                    | 0                   | 22                       | -47                         | -25                      |