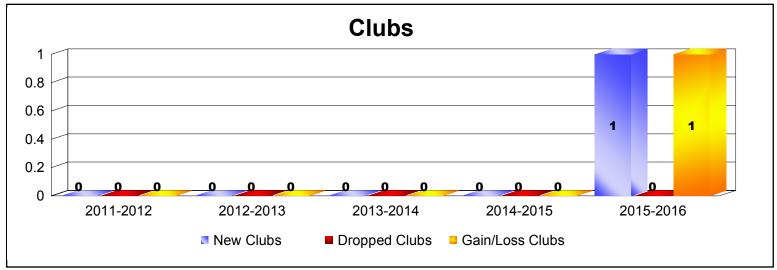

District 50 As of June 2016 Cumulative

| Year      | New<br>Clubs | Dropped<br>Clubs | Gain/<br>Loss<br>Clubs | New<br>Members | Charter<br>Members | Reinstate<br>Members | Transfer<br>Members | Total<br>Member<br>Added | Total<br>Members<br>Dropped | Gain/<br>Loss<br>Members |
|-----------|--------------|------------------|------------------------|----------------|--------------------|----------------------|---------------------|--------------------------|-----------------------------|--------------------------|
| 2011-2012 | 0            | 0                | 0                      | 175            | 0                  | 10                   | 8                   | 193                      | -237                        | -44                      |
| 2012-2013 | 0            | 0                | 0                      | 164            | 0                  | 19                   | 5                   | 188                      | -232                        | -44                      |
| 2013-2014 | 0            | 0                | 0                      | 189            | 2                  | 8                    | 39                  | 238                      | -205                        | 33                       |
| 2014-2015 | 0            | 0                | 0                      | 239            | 4                  | 9                    | 13                  | 265                      | -168                        | 97                       |
| 2015-2016 | 1            | 0                | 1                      | 212            | 47                 | 11                   | 8                   | 278                      | -256                        | 22                       |
| Average   | 0            | 0                | 0                      | 196            | 11                 | 11                   | 15                  | 232                      | -220                        | 13                       |