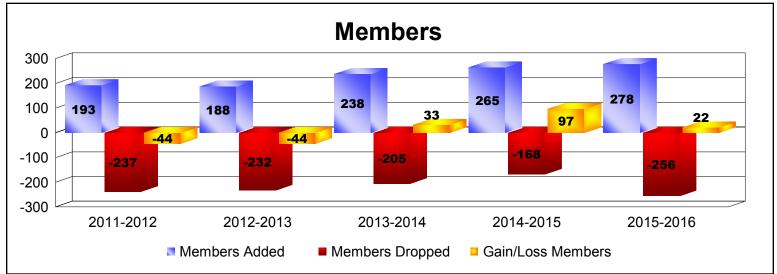

District 50 As of June 2016 Cumulative

| Year      | New<br>Clubs | Dropped<br>Clubs | Gain/<br>Loss<br>Clubs | New<br>Members | Charter<br>Members | Reinstate<br>Members | Transfer<br>Members | Total<br>Member<br>Added | Total<br>Members<br>Dropped | Gain/<br>Loss<br>Members |
|-----------|--------------|------------------|------------------------|----------------|--------------------|----------------------|---------------------|--------------------------|-----------------------------|--------------------------|
| 2011-2012 | 0            | 0                | 0                      | 175            | 0                  | 10                   | 8                   | 193                      | -237                        | -44                      |
| 2012-2013 | 0            | 0                | 0                      | 164            | 0                  | 19                   | 5                   | 188                      | -232                        | -44                      |
| 2013-2014 | 0            | 0                | 0                      | 189            | 2                  | 8                    | 39                  | 238                      | -205                        | 33                       |
| 2014-2015 | 0            | 0                | 0                      | 239            | 4                  | 9                    | 13                  | 265                      | -168                        | 97                       |
| 2015-2016 | 1            | 0                | 1                      | 212            | 47                 | 11                   | 8                   | 278                      | -256                        | 22                       |
| Average   | 0            | 0                | 0                      | 196            | 11                 | 11                   | 15                  | 232                      | -220                        | 13                       |